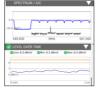

### **Video Spectrum Expert**

**Full Downstream** 

Channel analysis

Hyperspectrum Upstream Analysis

**MPEG Analysis** 

**Channel Analysis** 

**Upstream Packet** Dashboard