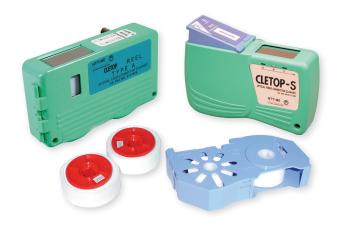

# **Cletop Optical Fiber Connector Cleaner**

### **Features**

- Simple push-button shutter application
- Compact lightweight design
- Easily replaceable cost-effective tape cartridges
- Over 400 wipes per tape

# **Applications**

- Ideal for labs, assembly lines, and field use
- Cleans a wide variety of connector types
- Excellent anti-static properties for static sensitive applications

The Cletop Optical Fiber Connector Cleaner is a rugged palm-sized cleaner that offers exceptional performance with a proven track record. The choice of many leading manufacturers and telecom carries worldwide for nearly 20 years, Cletop is a name you can rely on.

# **Cletop Options**

- Cletop Series Original
- Cletop —S Series Second generation cleaner offering "Drop-in" replacement tape cartridge and ergonomic design
- Type A & -SA Designed for single 2.5mm ferrules (SC, FC, ST, & D4)
- Type B & -SB Cleans SC, SC2, FC, ST®, DIN, D4, MU, LC, MT, MPO/MTP® without pins