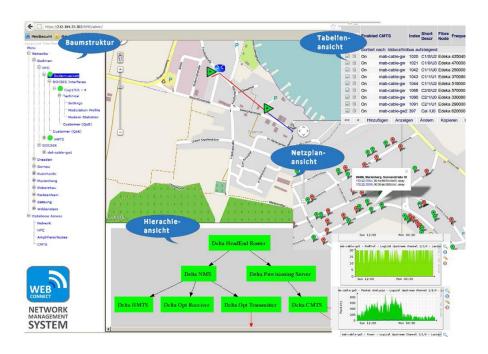

## INTELLIGENT MONITORING SOFTWARE SOLUTION

- Module oriented NMS solution for: HFC, fibre optics, FOSTRA-F, FOSTRA-D, headend devices, provisioning
- Graphical user interface for display of all parameters of your network and the network topology
- Automatic analysis feature for ingress fighting and error analysis in collaboration with our managed components
- A highly powerful analysis tool lets you quickly locate sources of interference on the network by evaluation of important parameters of the CMTS and the cable modem in conjunction with managed components
- Supported standards and protocols: SNMP, SOAP, HTTP, Telnet, XML, XSLT and Java
- Integration and capture of your managed components in the DELTANET is possible with intelligent Smartphone application (FOSTRA-F) in conjunction with a database system. This saves the installer considerable time during commissioning while visualization is made within a few minutes maintenance system
- DELTANET is suitable for FOSTRA-F, FOSTRA-D –but also for the integration of multi vendor components
- FOSTRA-F = FSK-Monitoring FOSTRA-D = DOCSIS-monitoring